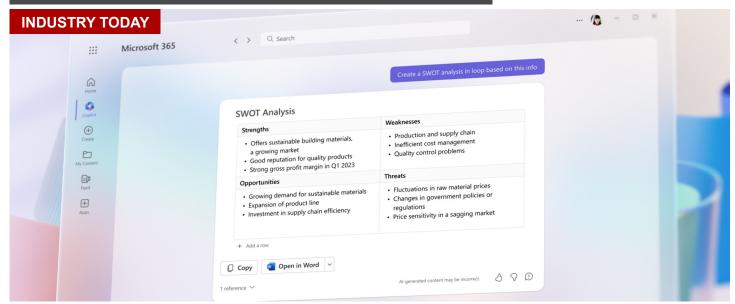

# **CHATGPT WILL RESHAPE SOCIETY**

Microsoft 365 Copilot UI

Microsoft on 3/16 outlined its plans to bring artificial intelligence to its most recognizable productivity tools, including Outlook, PowerPoint, Excel and Word, with the promise of changing how millions do their work every day.

The company announced that Microsoft 365 users will soon be able to use what the company is calling an AI "Co-pilot," which will help edit, summarize, create and compare documents. But don't call it Clippy. The new features, which are built on the same technology that underpins ChatGPT, are far more powerful (and less anthropomorphized) than its wide-eyed, paperclip-shaped predecessor.

With the new features, users will be able to transcribe meeting notes during a Skype call, summarize long email threads to quickly draft suggested replies, request to create a specific chart in Excel, and turn a Word document into a PowerPoint presentation in seconds.